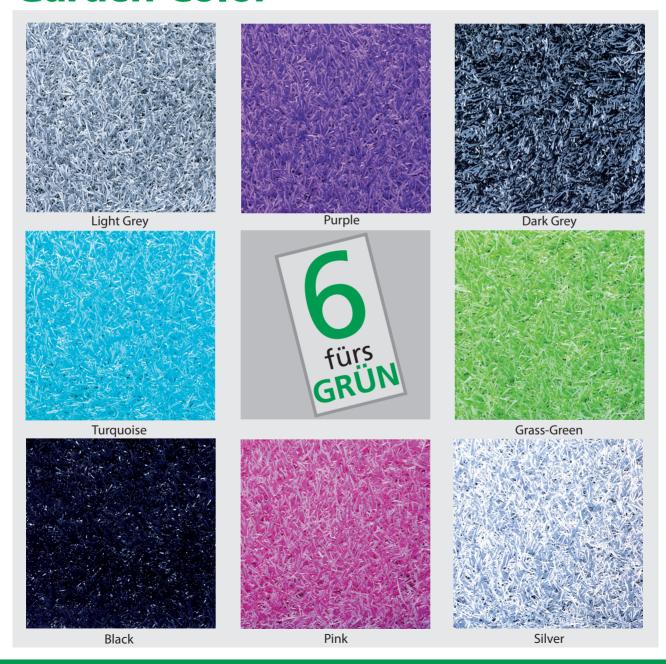

## **Our Artificial Turf System Garden Color**

## **Data Sheet**

| Subject                                                     | Unit             | Tolerance | Garden Color (RTCa)                                                                                 |
|-------------------------------------------------------------|------------------|-----------|-----------------------------------------------------------------------------------------------------|
| Yarn composition                                            |                  |           | PE monofilaments                                                                                    |
| Primary backing                                             |                  |           | 100 % PP                                                                                            |
| Secondary backing                                           |                  |           | SBR Latex                                                                                           |
| Gauge                                                       |                  |           | 3/8"                                                                                                |
| Pile fineness                                               | dtex             | ± 10 %    | 12 800                                                                                              |
| Pile thickness                                              | μm               | ± 10 %    | 145                                                                                                 |
| Pile weight                                                 | g/m <sup>2</sup> | ± 10 %    | 1 310                                                                                               |
| Stitch rate                                                 | pcs./10 cm       | ± 10 %    | 16                                                                                                  |
| Number of tufts                                             | m <sup>2</sup>   | ± 10 %    | 16 800                                                                                              |
| Pile height                                                 | mm               | ± 10 %    | 24                                                                                                  |
| Primary backing                                             | g/m²             | ± 10 %    | 160                                                                                                 |
| Secondary backing                                           | g/m <sup>2</sup> | ± 10 %    | 800                                                                                                 |
| Total weight                                                | g/m²             | ± 10 %    | 2 270                                                                                               |
| Fire behaviour (classification according to DIN EN 13501-1) |                  |           | E <sub>fl</sub> (when based on sand layer)<br>C <sub>fl</sub> - s1 (with about 5 mm of sand infill) |
| Colours                                                     |                  |           | Pink, Purple, Turquoise, Grass-Green<br>Black, Dark Grey, Light Grey, Silver                        |