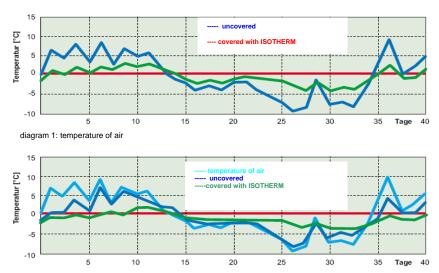

### Protection against hurtful fluctuation of temperature

Extremely alternating day and nighttemperatures as well as extreme falls of temperature are adjusted by the fleece covering (see diagram 1).

While the temperature of the air is subjected to strong fluctuations, the temperature in the free-standing pot follows temporally delayed. The values of the pot, covered with ISOTHERM, are strongly damped (see diagram 2).

Origin: test series of TU Vienna Average values from 13.12.1989 to 21.01.1990

diagram 2: temperature of substratum (pot)