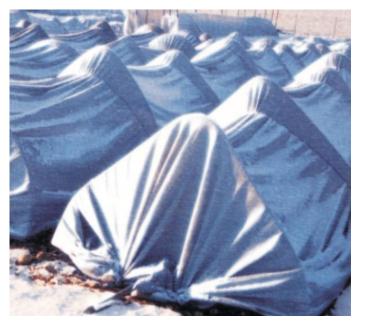

### plane covering: ≻

For plants less sensitive to pressure. Low amount of work, easily to fix with ground anchors or load at the margin of the fleece

### ✓ tunnel covering

For groves sensitive to pressure.

### **Further applications**

- 1. Offers real protection to sensitive crop plants such as Chinese cabbage and sugar loaf.
- Can act as makeshift for tree nurseries 2. after potting in summer...