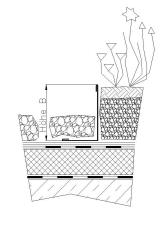

### DATA

Raw Material: Aluminium

Height of journals: Height A / Height B

80 mm / 100 mm 120 mm / 150 mm

Length: 2000 mm

Thickness: 1.2 mm

Folding: Three times

Installation height B