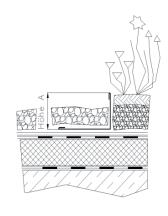

### DATA

Raw Material: Aluminium

Height of journals: Height A / Height B

80 mm / 100 mm 120 mm / 150 mm

Length: 2000 mm

Thickness: 1.2 mm

Folding: Three times

Installation height B