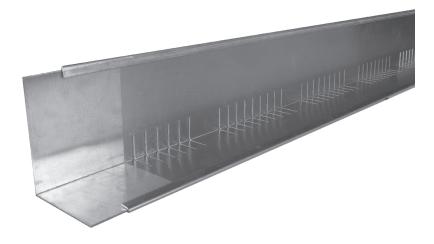

# **Gravel Stop Basic**

#### **FEATURES**

- Gravel stops for clear boundaries of green roofs
- The different heights of the journals allow to use the gravel stop on different heights of construction
- Quick and aligned laying due to joint connectors
- The gravel stops get fixed by the load of the green roof

### DATA

Raw Material: Aluminium

Height of journals: Height A / Height B

80 mm / 100 mm 120 mm / 150 mm

Length: 2000 mm

Thickness: 1.2 mm

Folding: Three times

Installation height B