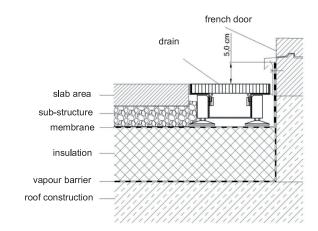

# **FEATURES**

- For a safe drainage of flat roofs, green roofs and terraces
- Reduced connection height of 5 cm according to DIN 18195 and the directives for flat roofs. e.g. in the range of doors
- Easily to adjust with a screwdriver from the topside
- For a quick laying in alignment by coupling elements
- Robust and compact drain body, can be cut to length on request due to displaceable stands
- New width 155 mm according to German flat roof guideslines 12/2016