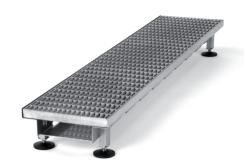

# **Drainage Channel Pro – Height Adjustable**

#### DATA

- Body: Galvanised steel with super

corrosion protection or

stainless steel 1.4301

- Width: 100\* mm

> 155 mm 200 mm 250 mm

- Length: 1000 mm

> 1500 mm 2000 mm

- Height adjustment: 63 mm fix

73 - 103 mm 93 - 143 mm 113 - 183 mm

\*on 100 mm width off-size heights

# **FEATURES**

- For a safe drainage of flat roofs, green roofs and terraces
- Reduced connection height of 5 cm according to DIN 18195 and the directives for flat roofs. e.g. in the range of doors
- Easily to adjust with a screwdriver from the topside
- For a quick laying in alignment by coupling elements
- Robust and compact drain body, can be cut to length on request due to displaceable stands
- New width 155 mm according to German flat roof guideslines 12/2016