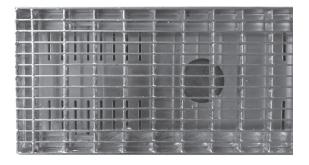

# **FEATURES**

- For a safe drainage of flat roofs, green roofs and terraces
- Reduce connection height of 5 cm according to DIN 18195 and the directives for flat roofs, e.g. in the range of doors
- For a quick laying in alignment by coupling elements
- Robust and compact drain body can be cut to length on request
- Body height 50 mm with pre-cut whole Ø 52 mm for direct connection to the drainage layer
- Body height 42 mm with punched out whole Ø 52 mm for direct connection to the drainage layer

Punched out whole for direct connection to the drainage layer