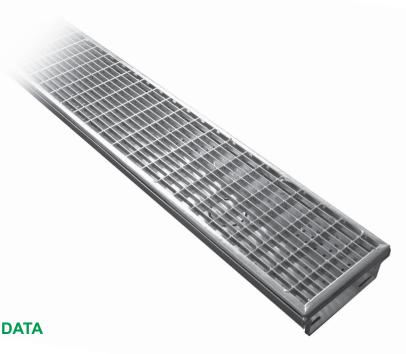

# **Drainage Channel Basic**

Body: Aluminium Width: 150 mm Length: 1000 mm Height: 42 mm 50 mm

Grating: Galvanised steel Mesh size: 30 x 10 mm

# **FEATURES**

- For a safe drainage of flat roofs, green roofs and terraces
- Reduce connection height of 5 cm according to DIN 18195 and the directives for flat roofs, e.g. in the range of doors
- For a quick laying in alignment by coupling elements
- Robust and compact drain body can be cut to length on request
- Body height 50 mm with pre-cut whole Ø 52 mm for direct connection to the drainage layer
- Body height 42 mm with punched out whole Ø 52 mm for direct connection to the drainage layer