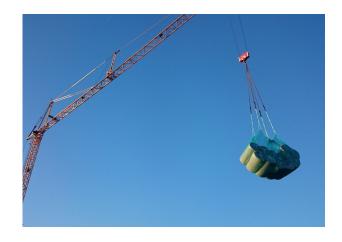

#### Description

fürs

Transport nets for load lifting, with four edge loops. All edge loops are equipped with chafers. Chafers are not firmly connected to the loops. Loops and edge of net are reinforced, meshes are knotted.

### **Advantages**

Bigger quantities of goods can be transported safe and quickly onto the roof. No time-consuming fixation of single rolls necessary.