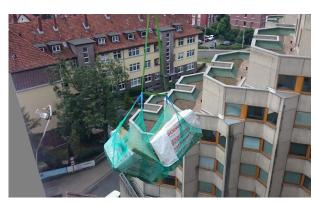

#### Description

fürs

Transport nets for load lifting, with four edge loops. All edge loops are equipped with chafers. Chafers are not firmly connected to the loops. Loops and edge of net are reinforced, meshes are knotted.

### **Advantages**

Bigger quantities of goods can be transported safe and quickly onto the roof. No time-consuming fixation of single rolls necessary.