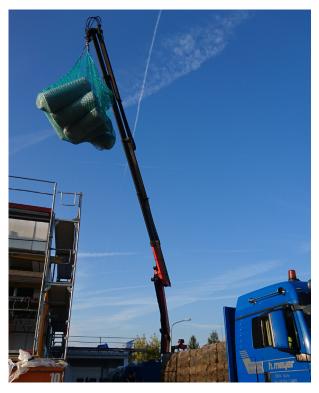

#### Description

fürs

Transport nets for load lifting, with four edge loops. All edge loops are equipped with chafers. Chafers are not firmly connected to the loops. Loops and edge of net are reinforced, meshes are knotted.

### **Advantages**

Bigger quantities of goods can be transported safe and quickly onto the roof. No time-consuming fixation of single rolls necessary.